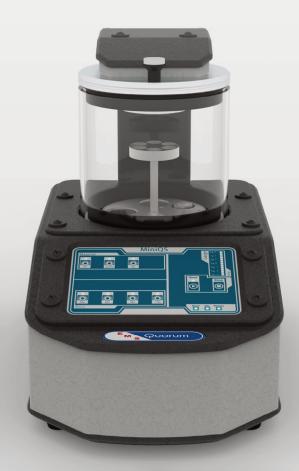

## **NEW:** Introducing the MiniQS...

**ENTRY-LEVEL SPUTTER COATER** 

The MiniQS is ideal for the budget-conscious user who also demands reproducible results in an easy-to-use instrument. The MiniQS uses a Magnetron sputtering head with an easily replaceable disc target.

- Sputter head is hinged for easy operation
- Fitted with safety interlocks
- Detachable chamber with implosion guard and top-plate allows for easy cleaning
- Pre-set profiles with single touch operation
- Automatic operation with minimal user intervention required
- Compact size is ideal for use with benchtop SEMs
- Range of noble target options to suit majority of applications including forensics
- Possibility of coating samples up to 50 mm diameter