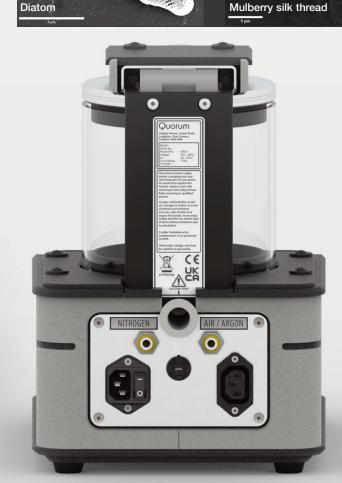

## **Safety**

The MiniQS meets UK and European (CE) industry standards, including LVD, EMC and RoHS. Vacuum interlocks remove power from deposition sources to prevent users being exposed to high-voltage.

| <b>Specifications</b>             |                                                                                                                                                                                                                                                         |  |  |
|-----------------------------------|---------------------------------------------------------------------------------------------------------------------------------------------------------------------------------------------------------------------------------------------------------|--|--|
| Dimensions                        | ions 225 mm W x 420 mm D x 480 mm H x 470 mm (total height with coating head open)                                                                                                                                                                      |  |  |
| Weight                            | 8.7kg                                                                                                                                                                                                                                                   |  |  |
| Sputter Target                    | Disk-style 57 mm dia. 0.1mm thick gold (Au) target is included in the accessory pack. Gold/palladium (Au/Pd) and silver (Ag) target options available.                                                                                                  |  |  |
| Specimen Stage                    | 50 mm dia. stage                                                                                                                                                                                                                                        |  |  |
| Vacuum<br>(two options available) | Long Pipe Option: Suitable for placing rotary pump on the floor (1.5m KF16 stainless steel, average pump down 31.57 sec.)  Short Pipe Option: Suitable for pump to be housed on bench or below bench (0.7m Armorvin hose, average pump down 53.60 sec.) |  |  |